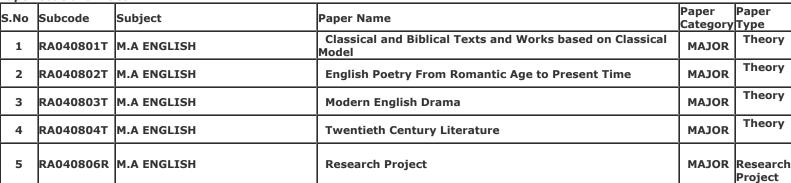

Mother's Name: Form No.: 2310008411 **RENU VERMA** 

Gender: Female

**College Name:** (2202) SRI VARSHNEY COLLEGE, ALIGARH

**Examination Centre:** (2202) SRI VARSHNEY COLLEGE, ALIGARH

| Paper | Code and Titl | ies         |                                                                    |                   |                     |
|-------|---------------|-------------|--------------------------------------------------------------------|-------------------|---------------------|
| S.No  | Subcode       | Subject     | Daner Name                                                         | Paper<br>Category | Paper<br>Type       |
| 1     | RA040801T     | M.A ENGLISH | Classical and Biblical Texts and Works based on Classical<br>Model | MAJOR             | Theory              |
| 2     | RA040802T     | M.A ENGLISH | English Poetry From Romantic Age to Present Time                   | MAJOR             | Theory              |
| 3     | RA040803T     | M.A ENGLISH | Modern English Drama                                               | MAJOR             | Theory              |
| 4     | RA040804T     | M.A ENGLISH | Twentieth Century Literature                                       | MAJOR             | Theory              |
| 5     | RA040806R     | M.A ENGLISH | Research Project                                                   |                   | Research<br>Project |