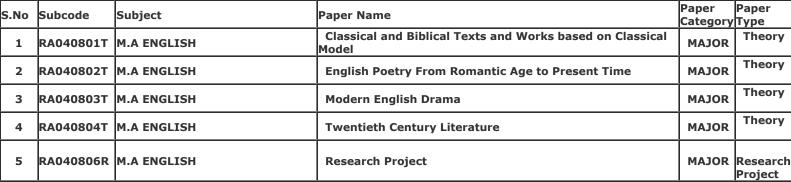

Mother's Name: Form No.: 2310008411 **RENU VERMA** 

Gender: Female

**College Name:** (2202) SRI VARSHNEY COLLEGE, ALIGARH

**Examination Centre:** (2202) SRI VARSHNEY COLLEGE, ALIGARH

| Paper | Code and Titl | ies         |                                                                    |                   |                     |
|-------|---------------|-------------|--------------------------------------------------------------------|-------------------|---------------------|
| S.No  | Subcode       | Subject     | Daner Name                                                         | Paper<br>Category | Paper<br>Type       |
| 1     | RA040801T     | M.A ENGLISH | Classical and Biblical Texts and Works based on Classical<br>Model | MAJOR             | Theory              |
| 2     | RA040802T     | M.A ENGLISH | English Poetry From Romantic Age to Present Time                   | MAJOR             | Theory              |
| 3     | RA040803T     | M.A ENGLISH | Modern English Drama                                               | MAJOR             | Theory              |
| 4     | RA040804T     | M.A ENGLISH | Twentieth Century Literature                                       | MAJOR             | Theory              |
| 5     | RA040806R     | M.A ENGLISH | Research Project                                                   |                   | Research<br>Project |